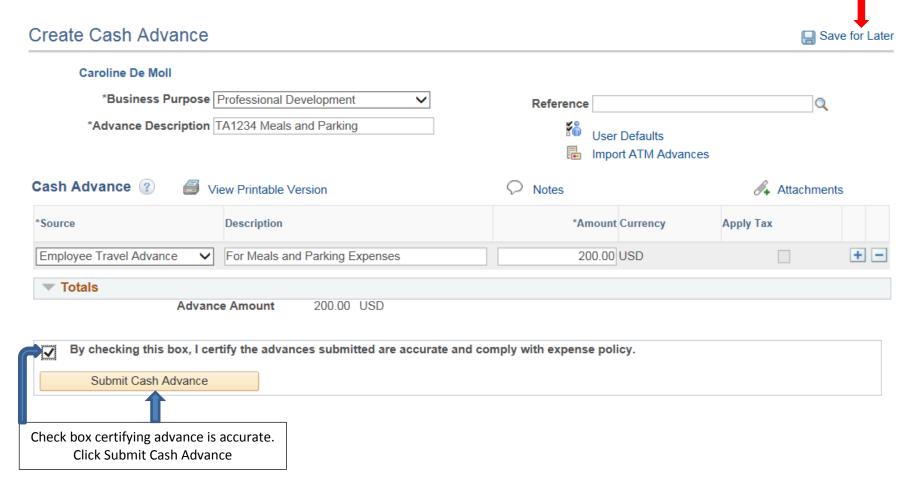

Navigate to the Travel Authorization screen from the home page by selecting: Finance Dashboard/Travel & Expense/Travel Authorization

Choose a Business Purpose from the Dropdown menu to align with the Travel Authorization's Business Purpose. Enter an advance description (starting with the TA#) for the Cash Advance. Then click Save for Later.

## Enter Source (Employee Travel Advance), Description, and an Amount (Minimum \$200.00). Click Save for later again.