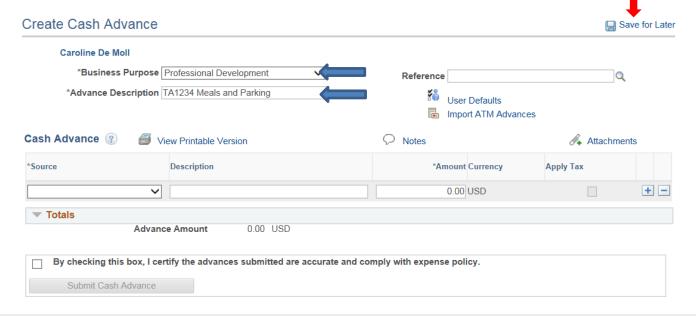

Navigate to the Travel Authorization screen from the home page by selecting: Finance Dashboard/Travel & Expense/Travel Authorization

Choose a Business Purpose from the Dropdown menu to align with the Travel Authorization's Business Purpose. Enter an advance description (starting with the TA#) for the Cash Advance. Then click Save for Later.

## Enter Source (Employee Travel Advance), Description, and an Amount (Minimum \$200.00). Click Save for later again.