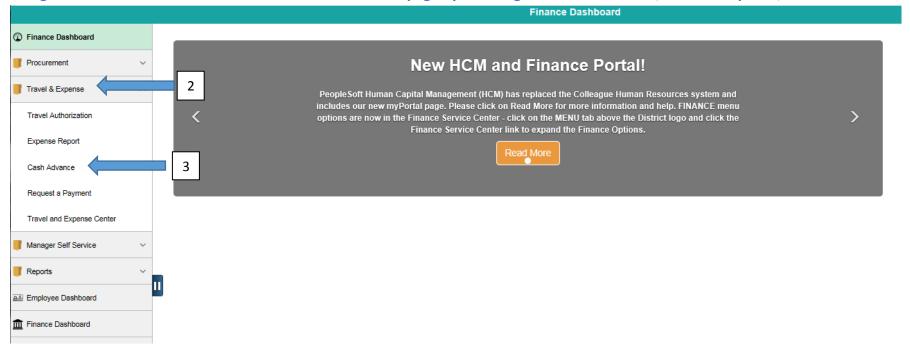

Navigate to the Travel Authorization screen from the home page by selecting: Finance Dashboard/Travel & Expense/Travel Authorization

Choose a Business Purpose from the Dropdown menu to align with the Travel Authorization's Business Purpose. Enter an advance description (starting with the TA#) for the Cash Advance. Then click Save for Later.